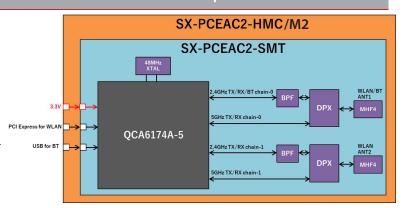

The SX-PCEAC2 is powered by Qualcomm Atheros radio chip, the QCA6174-5 which features 2x2 wave 2 MU-MIMO technology. There are a few form factors available . The surface mount option, the M.2 LGA type 1216, offers the lowest footprint. Where as the M.2 card form factor is suitable who are looking to migrate from their legacy PCIe radios to an 802.11ac solution. The half mini card option also allows flexibility to customers to evaluate the radio using any platform that has a full PCIe slot

#### Key Features:

- Dual-Band 802.11ac Wave2 with MU-MIMO
   SX-PCEAC2 is a 802.11ac WLAN plus Bluetooth combo solution that supports 2x2 MU-MIMO with two spatial streams for designed to deliver superior WLAN and BT performance.
- Multiple Form Factors for Diverse Needs
   SX-PCEAC2 s available in surface mount (M.2 LGA Type), M.2 1630 PCI Express Card and half mini PCle form factors.
- Enterprise Security Support
   The SX-PCEAC2 supports WPA and WPA2 including 802.1x Extensible
   Authentication Protocol (EAP) types. It provides robust security for enterprise demands.
- Support from Design to Manufacture
   As Qualcomm's Authorized Deisgn Center, we have direct access to their design information that enables us to provide premium hardware and software support from design through deployment.
- Modular Certifications
   Modular certifications and approvals available for FCC (USA), IC (Canada), ETSI (Europe), MIC (Japan).